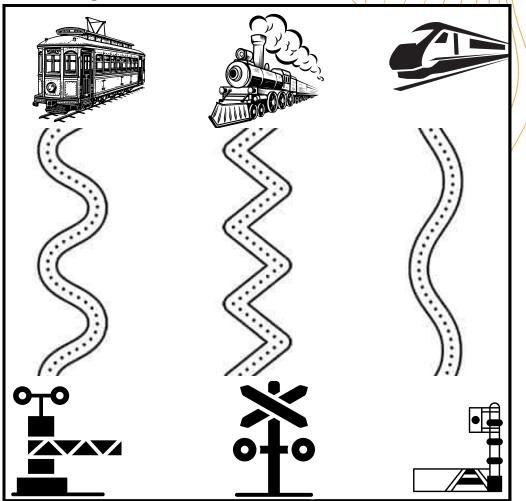

## INTERACTIVE SIGNAL GARDEN

SULTHERN CALIFORNIA

PREK

Look around this interactive space - how many different types of signals do you see? What colors do the signals have?

Trace the line from the rail car until it stops at the signal.